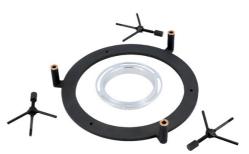

## DCT Clutch Oil Seal Fitting Kit - for Ford, Volvo

DCT wet clutch oil seal fitting kit 2 pc for Ford and Volvo. Includes the seal guide and cover press to ensure the cover and seal are correctly fitted without damage. Use in accordance with OEM instructions.

## **Additional Information**

- Used for the fitting of the clutch cover without damaging the centre seal.
- Applications include; Ford Focus (from 2004), Kuga (from 2008), C-Max (from 2006), Galaxy (from 2006), S-Max (from 2006), Volvo C30 (from 2006), C70 (from 2006), S40 (from 2004), S60 (from 2011), S80 (from 2007), V40 (from 2008), V50 (from 2008), V60 (from 2008), V70 (from 2008) and XC60 (from 2008).

LASER Kamasa Gunson Connect

- For use on Getrag MPS6/6DCT 450 gearboxes fitted with the dual wet clutch system.
- Equivalent to OEM 308-764, 308-783, 9997383 and 9997388.
- Use with Laser DCT clutch puller, Part No. 6661 and Laser Alignment Kit, Part No. 7139.