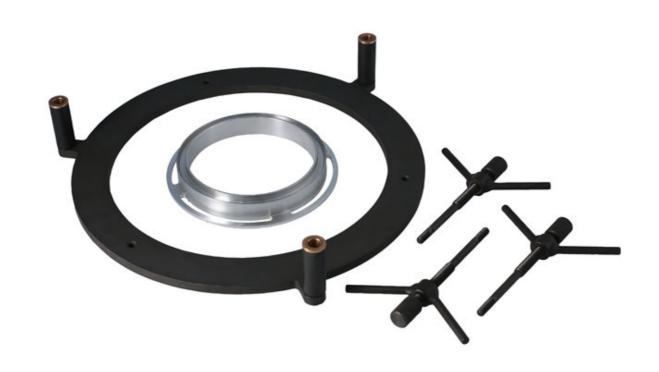

## DCT Clutch Oil Seal Fitting Kit - for Ford, Volvo

DCT wet clutch oil seal fitting kit 2 pc for Ford and Volvo. Includes the seal guide and cover press to ensure the cover and seal are correctly fitted without damage. Use in accordance with OEM instructions.

## **Additional Information**

- Used for the fitting of the clutch cover without damaging the centre seal.
- Applications include; Ford Focus (from 2004), Kuga (from 2008), C-Max (from 2006), Galaxy (from 2006), S-Max (from 2006), Volvo C30 (from 2006), C70 (from 2006), S40 (from 2004), S60 (from 2011), S80 (from 2007), V40 (from 2008), V50 (from 2008), V60 (from 2008), V70 (from 2008) and XC60 (from 2008).

LASER Kamasa Gunson Connect

- For use on Getrag MPS6/6DCT 450 gearboxes fitted with the dual wet clutch system.
- Equivalent to OEM 308-764, 308-783, 9997383 and 9997388.
- Use with Laser DCT clutch puller, Part No. 6661 and Laser Alignment Kit, Part No. 7139.