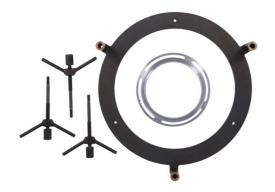

## DCT Clutch Oil Seal Fitting Kit - for Ford, Volvo

DCT wet clutch oil seal fitting kit 2 pc for Ford and Volvo. Includes the seal guide and cover press to ensure the cover and seal are correctly fitted without damage. Use in accordance with OEM instructions.

## **Additional Information**

- Used for the fitting of the clutch cover without damaging the centre seal.
- Applications include; Ford Focus (from 2004), Kuga (from 2008), C-Max (from 2006), Galaxy (from 2006), S-Max (from 2006), Volvo C30 (from 2006), C70 (from 2006), S40 (from 2004), S60 (from 2011), S80 (from 2007), V40 (from 2008), V50 (from 2008), V60 (from 2008), V70 (from 2008) and XC60 (from 2008).

LASER Kamasa Gunson Connect

- For use on Getrag MPS6/6DCT 450 gearboxes fitted with the dual wet clutch system.
- Equivalent to OEM 308-764, 308-783, 9997383 and 9997388.
- Use with Laser DCT clutch puller, Part No. 6661 and Laser Alignment Kit, Part No. 7139.