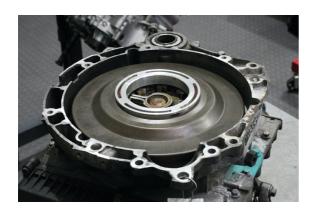

## DCT Clutch Oil Seal Fitting Kit - for Ford, Volvo

DCT wet clutch oil seal fitting kit 2 pc for Ford and Volvo. Includes the seal guide and cover press to ensure the cover and seal are correctly fitted without damage. Use in accordance with OEM instructions.

## **Additional Information**

- Used for the fitting of the clutch cover without damaging the centre seal.
- Applications include; Ford Focus (from 2004), Kuga (from 2008), C-Max (from 2006), Galaxy (from 2006), S-Max (from 2006), Volvo C30 (from 2006), C70 (from 2006), S40 (from 2004), S60 (from 2011), S80 (from 2007), V40 (from 2008), V50 (from 2008), V60 (from 2008), V70 (from 2008) and XC60 (from 2008).

LASER Kamasa Gunson Connect

- For use on Getrag MPS6/6DCT 450 gearboxes fitted with the dual wet clutch system.
- Equivalent to OEM 308-764, 308-783, 9997383 and 9997388.
- Use with Laser DCT clutch puller, Part No. 6661 and Laser Alignment Kit, Part No. 7139.