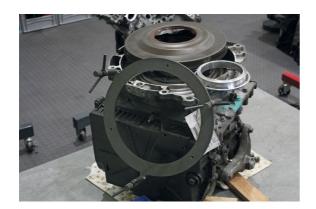

## DCT Clutch Oil Seal Fitting Kit - for Ford, Volvo

DCT wet clutch oil seal fitting kit 2 pc for Ford and Volvo. Includes the seal guide and cover press to ensure the cover and seal are correctly fitted without damage. Use in accordance with OEM instructions.

## **Additional Information**

- Used for the fitting of the clutch cover without damaging the centre seal.
- Applications include; Ford Focus (from 2004), Kuga (from 2008), C-Max (from 2006), Galaxy (from 2006), S-Max (from 2006), Volvo C30 (from 2006), C70 (from 2006), S40 (from 2004), S60 (from 2011), S80 (from 2007), V40 (from 2008), V50 (from 2008), V60 (from 2008), V70 (from 2008) and XC60 (from 2008).