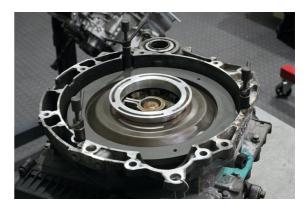

## DCT Clutch Oil Seal Fitting Kit - for Ford, Volvo

DCT wet clutch oil seal fitting kit 2 pc for Ford and Volvo. Includes the seal guide and cover press to ensure the cover and seal are correctly fitted without damage. Use in accordance with OEM instructions.

## **Additional Information**

- Used for the fitting of the clutch cover without damaging the centre seal.
- Applications include; Ford Focus (from 2004), Kuga (from 2008), C-Max (from 2006), Galaxy (from 2006), S-Max (from 2006), Volvo C30 (from 2006), C70 (from 2006), S40 (from 2004), S60 (from 2011), S80 (from 2007), V40 (from 2008), V50 (from 2008), V60 (from 2008), V70 (from 2008) and XC60 (from 2008).

LASER Kamasa Gunson Connect

- For use on Getrag MPS6/6DCT 450 gearboxes fitted with the dual wet clutch system.
- Equivalent to OEM 308-764, 308-783, 9997383 and 9997388.
- Use with Laser DCT clutch puller, Part No. 6661 and Laser Alignment Kit, Part No. 7139.